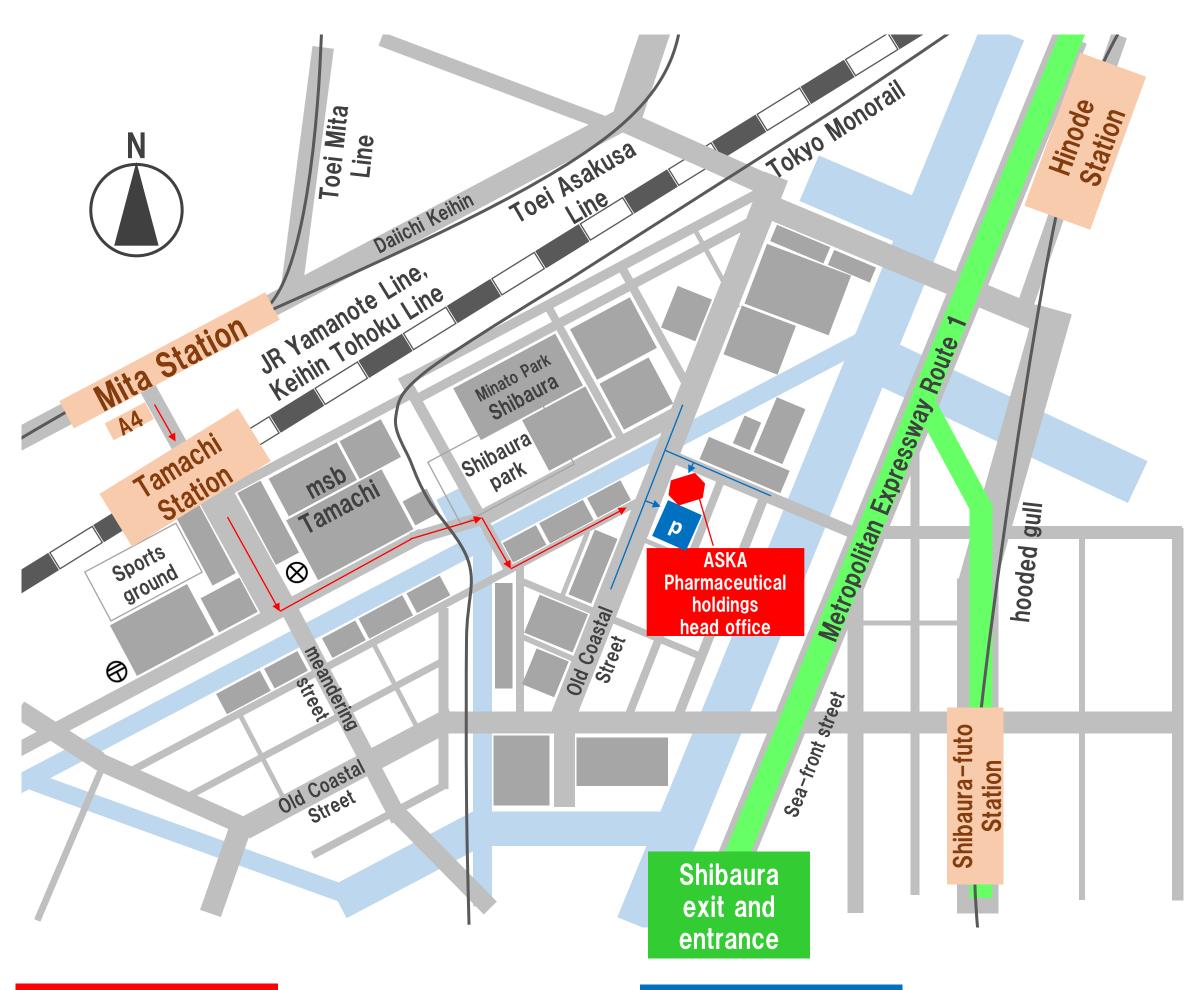

## ASKA Pharmaceutical Holdings Head Office Access Map

## By train

- 10 minutes walk from JR Tamachi Station Shibaura Exit. 12 minutes walk from Exit A4 of Mita Station on Toei Asakusa Line and Mita Line.
- 11 min. walk from Yurikamome Hinode Stn. and Shibaurafuto Stn.

## By car

Enter from the north entrance of our building and go through the front porch.

Please use this service.

Parking is available on the south side of our building. Please enter from the east side (old Kaigan Dori).